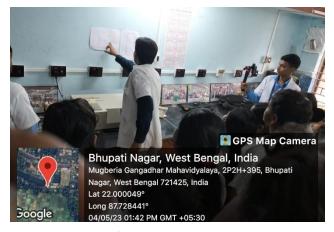

Determination of sensory evaluation of a food product (hedonic scale) by Poushali Chowdhury, M.Voc 4<sup>th</sup> sem student and Monalisa Roy, Assistant Professor, Dept. of Nutrition

Determination of Spectrophotometer by Tanmoy kumar Giri, Assistant Professor, Dept. of Nutrition