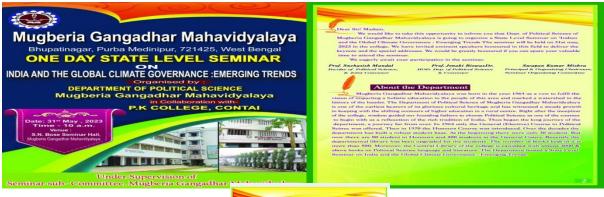

llege Contai.                                                                      |
|                | Title:                                                                                   |

#### Lunch: 2:00 PM - 2:45 PM

Technical Session – 2
Chairman: – Prof. (Dr.) Biswanath Chokraborthy, Prof. of Political Science, Rabindra Bharati University.

| Talks                    | Time                 |                    |  |  |
|--------------------------|----------------------|--------------------|--|--|
| Talks by<br>participates | 2.45 PM - 3: 30 PM : | Paper presentation |  |  |

Vote of Thanks: 3: 30 P.M. to 3: 40P.M: Prof. Debasish Ray, Professor, Dept of Physical Education

End the Seminar



Principal 29-05-2023
Mugberia Gangadhar Mahavidyalaya

## 5.Banner:



#### 6.Brochure:







## 7. Photograph:



https://twitter.com/Swapank26545954/status/166422711277 2055040?t=6gZWRgliiQjRROqADtA-ow&s=08

# **8.**Attendance of participants:

| <i>*</i>       | The day State level Seminar Gusting