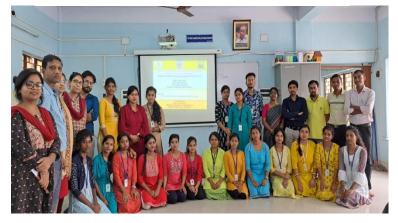

Group photo of visited students (Prabhat Kumar College) and 12 Assistant Professor, 1 Lab Assistant, 1 Assistant Professor and Head, Dept. of Nutrition , Mugberia Gangadhar Mahavidyalaya.