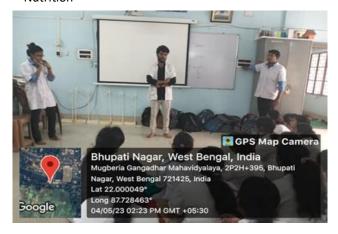

ven (Moisture test)
  - 9. Demonstration of refractometer (Jam preparation)
  - 11. 2nd year PG students-Demonstration of selected 5 dissertation topic.

#### D. Career counseling program

#### Some photos of student exchange program



Welcome speech by Dr. Swapan Kumar Misra, Principal of Muberia Gangadhar Mahavidyalaya



Jam preparation and demonstration speech by Biswajit Das, Scholar, Dept. of Nutrition



Estimation of microbial count of food sample by Sucheta Sahoo and Sruti Mandal, Assistant Professor, Dept. of Nutrition



Determination of moisture and Demonstration of Hot air oven by Ayan Mondal, Assistant Professor, Dept. of



Determination of minerals content by Subrata Ghosh, M.Voc 2<sup>nd</sup> sem student and Khokan Chandra Gayen, Assistant Professor, Dept. of Nutrition



Speech about development of functional cookies by Suraj Das, M.Voc 4<sup>th</sup> sem student, Dept. of Nutrition



Determination of sensory evaluation of a food product (hedonic scale) by Poushali Chowdhury, M.Voc 4<sup>th</sup> sem student and Monalisa Roy, Assistant Professor, Dept. of Nutrition



Determination of Spectrophotometer by Tanmoy kumar Giri, Assistant Professor, Dept. of Nutrition



Doing meditation by Dr. Apurba Giri, Assistant Professor and Head, Dept. of Nutrition



Hemoglobin testing, Blood group determination by Moumita Samanta, Assistant Professor, Dept. of Nutrition



Speech about development of functional product by Puja Bhunia, M.Voc 4<sup>th</sup> sem student, Dept. of Nutrition



Group photo of visited students (Prabhat Kumar College) and 12 Assistant Prof