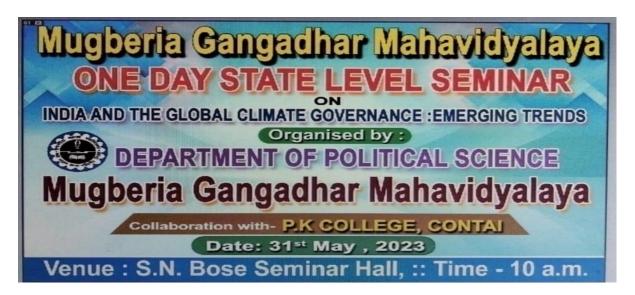

| P.K.College Contai.                                                                      |
|                | Title:                                                                                   |

#### Lunch: 2:00 PM - 2:45 PM

Technical Session – 2
Chairman: – Prof. (Dr.) Biswanath Chokraborthy, Prof. of Political Science, Rabindra Bharati University.

| Talks                    | Time                 |                    |  |  |
|--------------------------|----------------------|--------------------|--|--|
| Talks by<br>participates | 2.45 PM - 3: 30 PM : | Paper presentation |  |  |

Vote of Thanks: 3: 30 P.M. to 3: 40P.M: Prof. Debasish Ray, Professor, Dept of Physical Education

End the Seminar



Principal 29-05-2023
Mugberia Gangadhar Mahavidyalaya

## 5.Banner:



#### 6.Brochure:







## 7. Photograph:



https://twitter.com/Swapank26545954/status/166422711277 2055040?t=6gZWRgliiQjRROqADtA-ow&s=08

# **8.**Attendance of participants:

| <i>*</i>       | The day State level Seminar Gusting