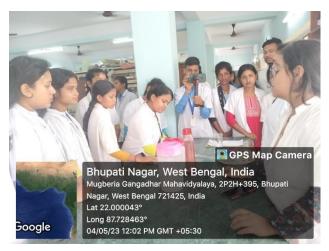

#### 3. Program on the day

- A. Department visit
- B. Welcome Address by Principal
- C. Laboratory visit and demonstration
  - 1. Fat and SNF testing of Milk
  - 2. Hemoglobin testing, Blood group determination
  - 3. Ascorbic acid testing
  - 4. Demonstration of Spectrophotometer
  - 5. Estimation of microbial count of any food sample (SPC, coliform, yeast and mold) through plating method).
  - 6. Sensory evaluation hedonic scale, Discussion of several Subjective and objective test
  - 7. Demonstration of Muffle furnace (Ash test), carbonated drinks, diet chart
  - 8. Demonstration of Hot air oven (Moisture test)
  - 9. Demonstration of refractometer (Jam preparation)
  - 11. 2nd year PG students-Demonstration of selected 5 dissertation topic.

Estimation of microbial count of food sample by Sucheta Sahoo and Sruti Mandal, Assistant Professor, Dept. of Nutrition

Determination of moisture and Demonstration of Hot air oven by Ayan Mondal, Assistant Professor, Dept. of