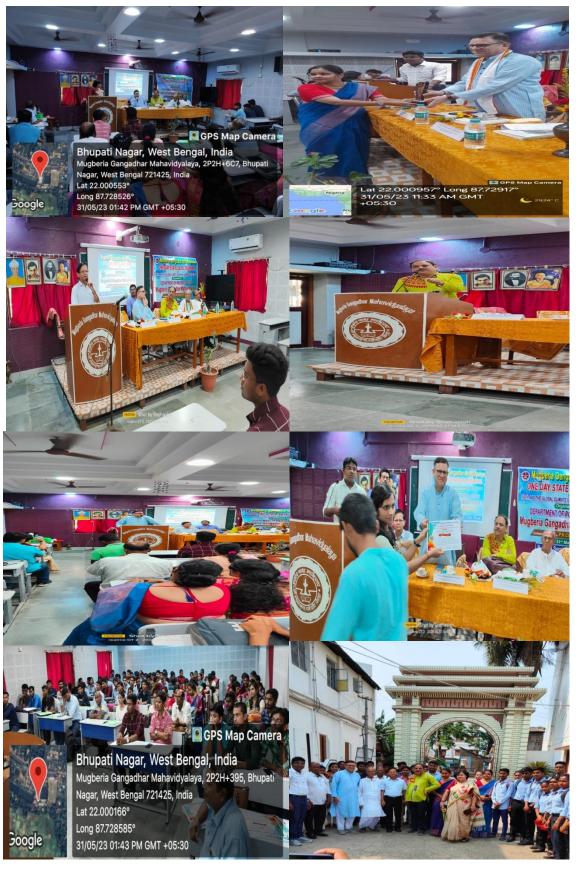

|
|                | Title:                                                                                   |

#### Lunch: 2:00 PM - 2:45 PM

Technical Session – 2
Chairman: – Prof. (Dr.) Biswanath Chokraborthy, Prof. of Political Science, Rabindra Bharati University.

| Talks                    | Time                 |                    |  |  |
|--------------------------|----------------------|--------------------|--|--|
| Talks by<br>participates | 2.45 PM - 3: 30 PM : | Paper presentation |  |  |

Vote of Thanks: 3: 30 P.M. to 3: 40P.M: Prof. Debasish Ray, Professor, Dept of Physical Education

End the Seminar



Principal 29-05-2023
Mugberia Gangadhar Mahavidyalaya

## 5.Banner:



#### 6.Brochure:







## 7. Photograph:



https://twitter.com/Swapank26545954/status/166422711277 2055040?t=6gZWRgliiQjRROqADtA-ow&s=08

# **8.**Attendance of participants:

| <i>*</i>       | The day State level Seminar Gusting