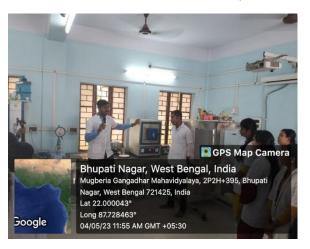

#### Some photos of student exchange program

Welcome speech by Dr. Swapan Kumar Misra, Principal of Muberia Gangadhar Mahavidyalaya

Jam preparation and demonstration speech by Biswajit Das, Scholar, Dept. of Nutrition