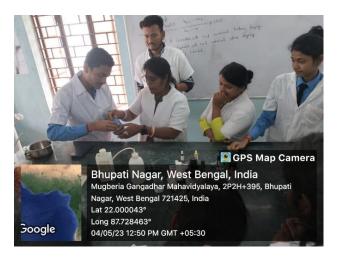

Estimation of microbial count of food sample by Sucheta Sahoo and Sruti Mandal, Assistant Professor, Dept. of Nutrition

Determination of moisture and Demonstration of Hot air oven by Ayan Mondal, Assistant Professor, Dept. of

Determination of minerals content by Subrata Ghosh, M.Voc 2<sup>nd</sup> sem student and Khokan Chandra Gayen, Assistant Professor, Dept. of Nutrition

Speech about development of functional cookies by Suraj Das, M.Voc 4<sup>th</sup> sem student, Dept. of Nutrition

Determination of sensory evaluation of a food product (hedonic scale) by Poushali Chowdhury, M.Voc 4<sup>th</sup> sem student and Monalisa Roy, Assistant Professor, Dept. of Nutrition

Determination of Spectrophotometer by Tanmoy kumar Giri, Assistant Professor, Dept. of Nutrition

Doing meditation by Dr. Apurba Giri, Assistant Professor and Head, Dept. of Nutrition

Hemoglobin testing, Blood group determination by Moumita Samanta, Assistant Professor, Dept. of Nutrition

Speech about development of functional product by Puja Bhunia, M.Voc 4<sup>th</sup> sem student, Dept. of Nutrition