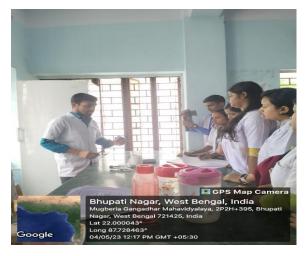

#### Some photos of student exchange program

Welcome speech by Dr. Swapan Kumar Misra, Principal of Muberia Gangadhar Mahavidyalaya

Jam preparation and demonstration speech by Biswajit Das, Scholar, Dept. of Nutrition